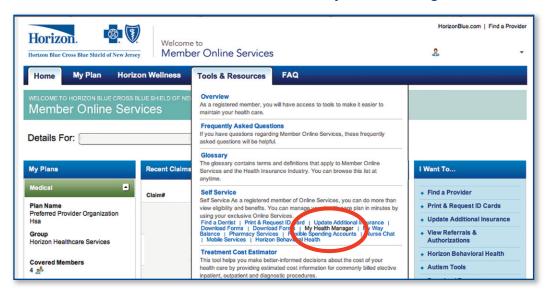

(continues)

2 Scroll over Tools and Resources, select Self Service, then My Health Manager.

3 In the *Healthy Living* tab, find the *Health Assessment Tool* to begin or update your HAT.

Please keep the following tips in mind: