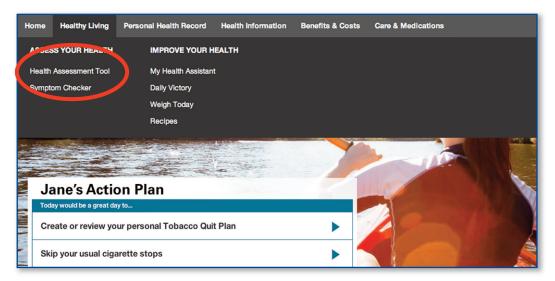

(continues)

2 Scroll over Tools and Resources, select Self Service, then My Health Manager.

3 In the *Healthy Living* tab, find the *Health Assessment Tool* to begin or update your HAT.

Please keep the following tips in mind: